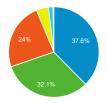

#### Users by Operating System

| Pagevie | ews (total | traffic) |
|---------|------------|----------|
|         |            |          |