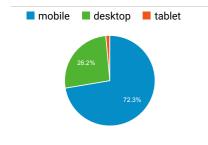

Jul 1, 2020 - Jul 31, 2020



#### Total users

# 2,441

% of Total: 100.00% (2,441)



# 8,561

# S

#### Sessions (total visits)

# 3,449

% of Total: 100.00% (3,449)



# Users by (referral) Source





# % of Total: 100.00% (8,561)

Pageviews (total traffic)

# Pageviews by Page

| Page                     | Pageviews |
|--------------------------|-----------|
| /                        | 3,800     |
| /page/section_8          | 718       |
| /page/waitinng_list      | 582       |
| /page/homepage           | 413       |
| /page/public_housing_ops | 391       |
| /page/contact_form       | 372       |
| /page/departments        | 353       |
| /page/helpful_links      | 225       |
| /page/rad                | 220       |
| /page/employment         | 206       |

# Traffic by device



#### Pageviews by City

| City        | Pageviews |
|-------------|-----------|
| Waco        | 3,201     |
| Dallas      | 1,164     |
| San Antonio | 760       |
| Houston     | 491       |
| Waxahachie  | 250       |
| Austin      | 244       |
| Fort Worth  | 125       |
| Robinson    | 84        |
| Killeen     | 64        |
| Temple      | 50        |

# Users by Operating System





# Rising Images, Inc. Board Report for July 2020

**Occupancy** 

|              |             | L v          |                     |
|--------------|-------------|--------------|---------------------|
|              | Total Units | Vacant Units | Percentage Occupied |
| Cimmaron     | 100         | 2            | 98%                 |
| Hunnington   | 60          | 2            | 97%