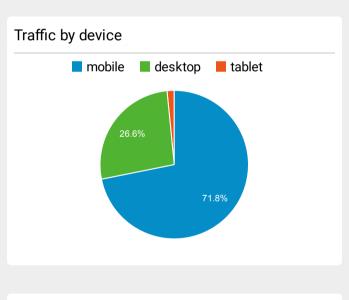

| % of Total: <b>100.00% (2,559)</b>                         | ~~~   |
|------------------------------------------------------------|-------|
|                                                            |       |
| Sessions (total visits)                                    |       |
| <b>3,719</b> % of Total: <b>100.00% (3,719)</b>            | ~~~   |
| Users by (referral) Source                                 |       |
| ■ google ■ (direct) ■ bing<br>■ m.facebook.com ■ yahoo ■ 0 | Other |
| 23.7%                                                      |       |
|                                                            |       |