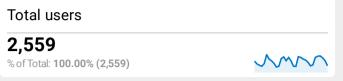

# **♣** WHA Board Report July 2021

Jul 1, 2021 - Jul 31, 2021

| Pageviews (total traffic)                                  |  |
|------------------------------------------------------------|--|
| <b>10,069</b> % of Total: <b>100.00%</b> ( <b>10,069</b> ) |  |

| % of Total: <b>100.00% (2,559)</b>                         | ~~~   |
|------------------------------------------------------------|-------|
|                                                            |       |
| Sessions (total visits)                                    |       |
| <b>3,719</b> % of Total: <b>100.00% (3,719)</b>            | ~~~   |
| Users by (referral) Source                                 |       |
| ■ google ■ (direct) ■ bing<br>■ m.facebook.com ■ yahoo ■ 0 | Other |
| 23.7%                                                      |       |
|                                                            |       |