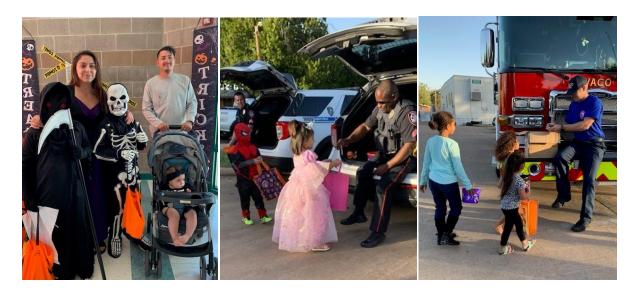

#### **Outreach Events:**

- First Responder Trunk or Treat Over 100 children and their parents attended
- Covid Vaccination Clinic at Trunk or Treat
- **Tutoring for KR Elementary children** CS is providing transportation for Kate Ross students who need tutoring at West Ave. Elementary. These are children that have not passed the STAAR test the year before. About 13 children are enrolled in tutoring.
- FSS/WPMG Hiring Event at the Hilton
- Covid Packs handed out with help of other WHA Departments to all WHA Public Housing
- Covid Packs provided information on Your Shot Texas Grant/Gift Cards

#### YOUTH SERVICES: Al Davis, Coordinator - October, 2021

- Collaborations Mission Waco, Starry Counseling, WISD Truancy, Court Liason, Size of a Man Mentoring Group, Transformation Waco, Truancy Court, J.H. Hines, Carver Middle School, Mentoring Alliance
- Passed out PPE's to all Site locations
- Interview committee for staff employees for Community Service
- Transport Tutoring students (West Ave. Elementary)
- Register PH Clients for the Covid 19 Shot. (Refer to Outreach Counselor Leonard Buffin)
- Field Trip Attended Baylor Football Games with public housing youth (7 kids)

- <u>This was the kids FIRST time to see a college football game in person Most children in public housing do not have</u> <u>the opportunity due to financial constraints.</u>
- Voice Inc. Camp Program Session for fall activity.
- Halloween Trunk or Treat for Parents & Youth (South Terrace Location)
- Administrative hrs. (73)